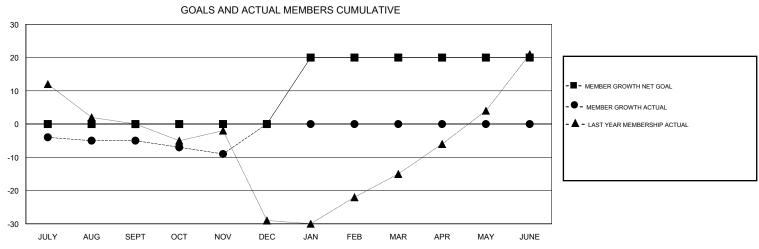

## MIKLOS HORVATH **LOCATION POLAND GMT CA** Clubs Members RESULTS FOR 2017-2018 RESULTS FOR 2017-2018 NEW CLUB GOAL NEW CLUBS DROPPED CLUBS MEMBER GROWTH NET MEMBER GROWTH DROPPED QUARTER QUARTER GOAL ACTUAL MEMBERS ACTUAL (including transfers) 0 0 0 8 12 JULY/AUG/SEPT JULY/AUG/SEPT 0 0 6 9 OCT/NOV/DEC OCT/NOV/DEC 0 1 0 20 0 0 JAN/FEB/MAR JAN/FEB/MAR

APR/MAY/JUNE

0

0

0

| DROPPED CLUBS: 1  DROPPED MEMBERS |    | 7 CLUBS OF 56 ADDED 1 OR MORE<br>NEW MEMBERS | GENDER DISTRIBUTION  MALE 672 (61.59%)  FEMALE 419 (38.41%)  Women Percentage Fiscal Year Goal: 40% |    |
|-----------------------------------|----|----------------------------------------------|-----------------------------------------------------------------------------------------------------|----|
| DECEASED                          | 0  | CLICK HERE FOR CUMULATIVE  MEMBERSHIP DATA   | TOTAL FAMILY UNIT MEMBERS                                                                           | 83 |
| CLUB CANCELLED                    | 0  |                                              |                                                                                                     | 40 |
| OTHER                             | 21 |                                              | FAMILY MEMBERS PAYING HALF DUES                                                                     | 42 |
| TOTAL                             | 21 |                                              |                                                                                                     |    |